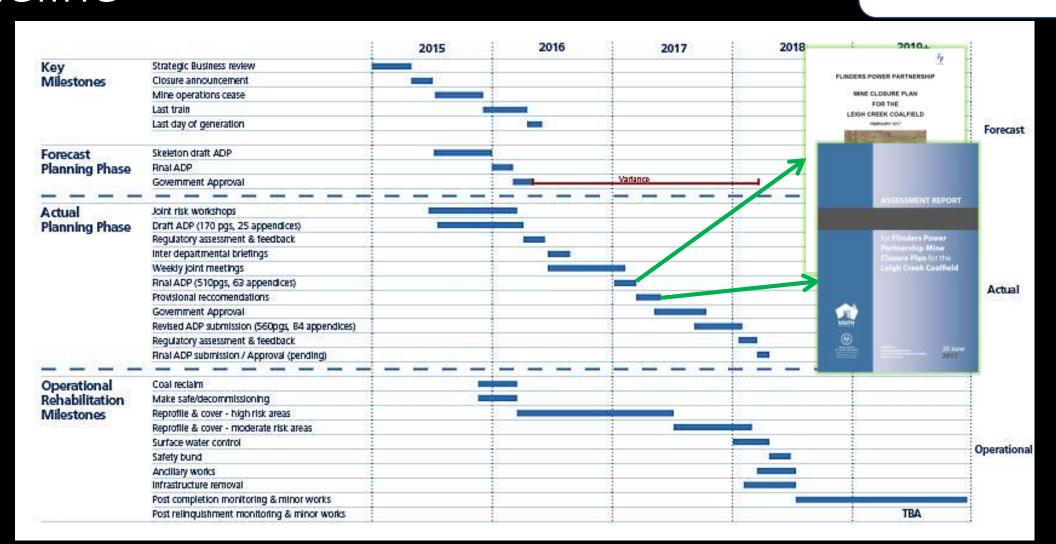

#### Introduction

- Actively mined >100 years
- Circa 3.5Mtpa 24M bcm overburden
- Privatised in 2000
- Previous ADP from 2000
- June 2015 decision to close
- 17 Nov 2015 last day of coal mining

## A Gap in Closure Expectations

|              | Flinders                  | Government Regulator     |
|--------------|---------------------------|--------------------------|
| Risk         | Known knowns              | Unknown unknowns         |
| Systems      | Operational focus         | Closure outcomes focus   |
| Culture      | Swift decisions           | Evidence based decisions |
| Expectations | Tweak to existing Program | Re-assessment of Program |
| Timeline     | 6 months                  | Process to follow        |
| Data         | Operational history       | Risk/Uncertainty focus   |

- Progress only made when:
  - 1. Needs & expectations understood,
  - 2. Source-pathway-receptor risk framework by geographic domain, and
  - 3. Key assumptions (closure objectives and final land use) articulated