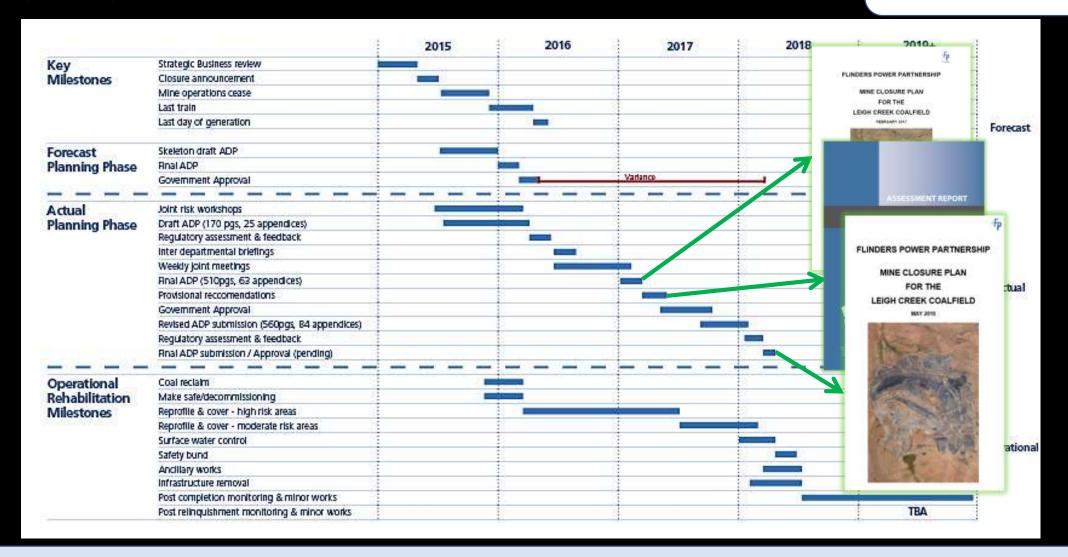

#### Introduction

- Actively mined >100 years
- Circa 3.5Mtpa 24M bcm overburden
- Privatised in 2000
- Previous ADP from 2000
- June 2015 decision to close
- 17 Nov 2015 last day of coal mining

## A Gap in Closure Expectations

|              | Flinders                  | Government Regulator     |
|--------------|---------------------------|--------------------------|
| Risk         | Known knowns              | Unknown unknowns         |
| Systems      | Operational focus         | Closure outcomes focus   |
| Culture      | Swift decisions           | Evidence based decisions |
| Expectations | Tweak to existing Program | Re-assessment of Program |
| Timeline     | 6 months                  | Process to follow        |
| Data         | Operational history       | Risk/Uncertainty focus   |

- Progress only made when:
  - 1. Needs & expectations understood,
  - 2. Source-pathway-receptor risk framework by geographic domain, and
  - 3. Key assumptions (closure objectives and final land use) articulated