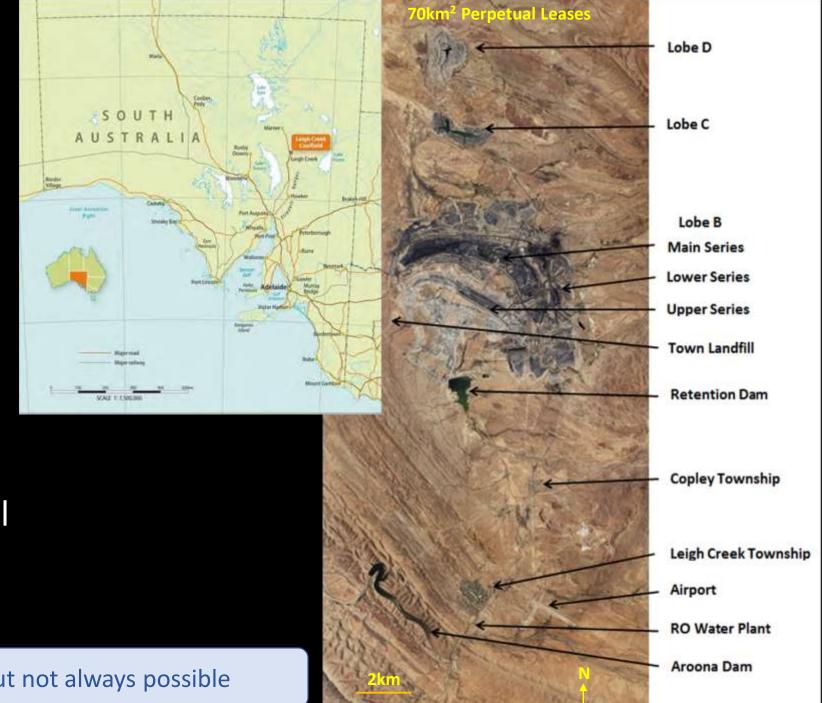

#### Introduction

- Actively mined >100 years
- Circa 3.5Mtpa 24M bcm overburden
- Privatised in 2000
- Previous ADP from 2000
- June 2015 decision to close
- 17 Nov 2015 last day of coal mining