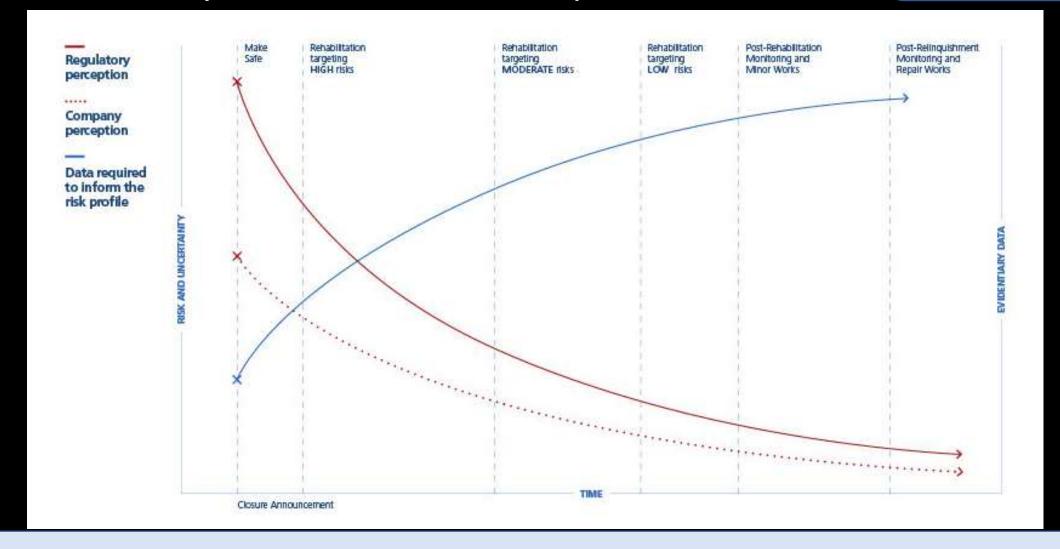

## A Gap in Closure Expectations

|              | Flinders                  | Government Regulator     |
|--------------|---------------------------|--------------------------|
| Risk         | Known knowns              | Unknown unknowns         |
| Systems      | Operational focus         | Closure outcomes focus   |
| Culture      | Swift decisions           | Evidence based decisions |
| Expectations | Tweak to existing Program | Re-assessment of Program |
| Timeline     | 6 months                  | Process to follow        |
| Data         | Operational history       | Risk/Uncertainty focus   |

- Progress only made when:
  - 1. Needs & expectations understood,
  - 2. Source-pathway-receptor risk framework by geographic domain, and
  - 3. Key assumptions (closure objectives and final land use) articulated

# Uncertainty in the closure process

#### The Risk Assessment Process

- Closure outcomes with clear end-state
- Objective science-based evidence
- Focus on high residual risk
- Completion criteria linked to key risks, effective treatment strategies and measurement.
- Path to relinquishment