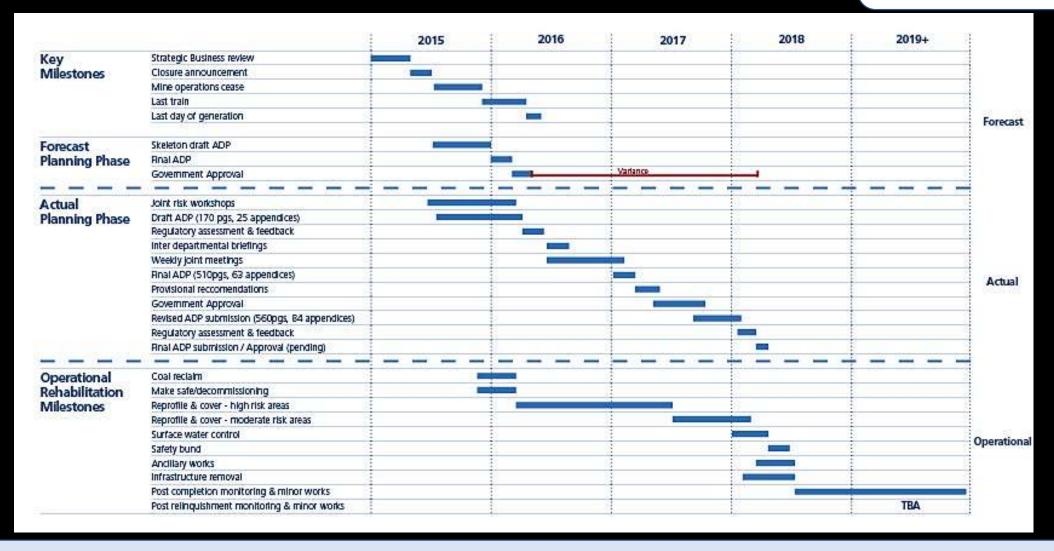

#### Introduction

- Actively mined >100 years
- Circa 3.5Mtpa 24M bcm overburden
- Privatised in 2000
- Previous ADP from 2000
- June 2015 decision to close
- 17 Nov 2015 last day of coal mining

 Conducted over a 3 year period with a workforce of approx. 60 personnel

- 14 million lcm of earthworks
- 4 million lcm of inert cover placement
- Over 70km of surface water bunds constructed
- 65000 hours of machine hours
- 117 UAV flights to date covering a distance of 2925km