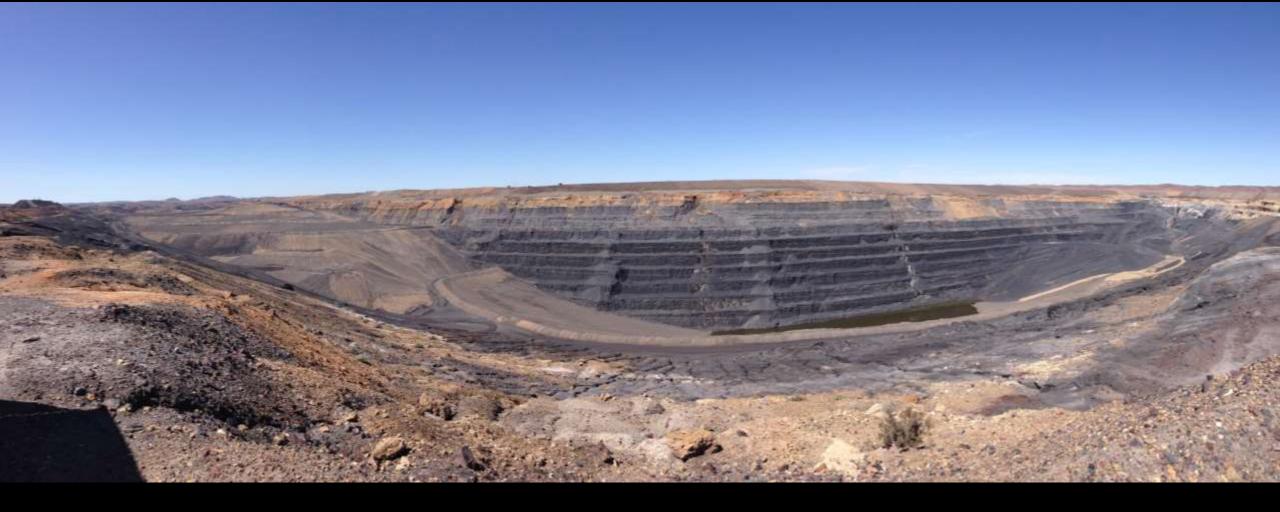

#### Introduction

- Actively mined >100 years
- Circa 3.5Mtpa 24M bcm overburden
- Privatised in 2000
- Previous ADP from 2000
- June 2015 decision to close
- 17 Nov 2015 last day of coal mining

 Conducted over a 3 year period with a workforce of approx. 60 personnel

- 14 million lcm of earthworks
- 4 million lcm of inert cover placement
- Over 70km of surface water bunds constructed
- 65000 hours of machine hours
- 117 UAV flights to date covering a distance of 2925km