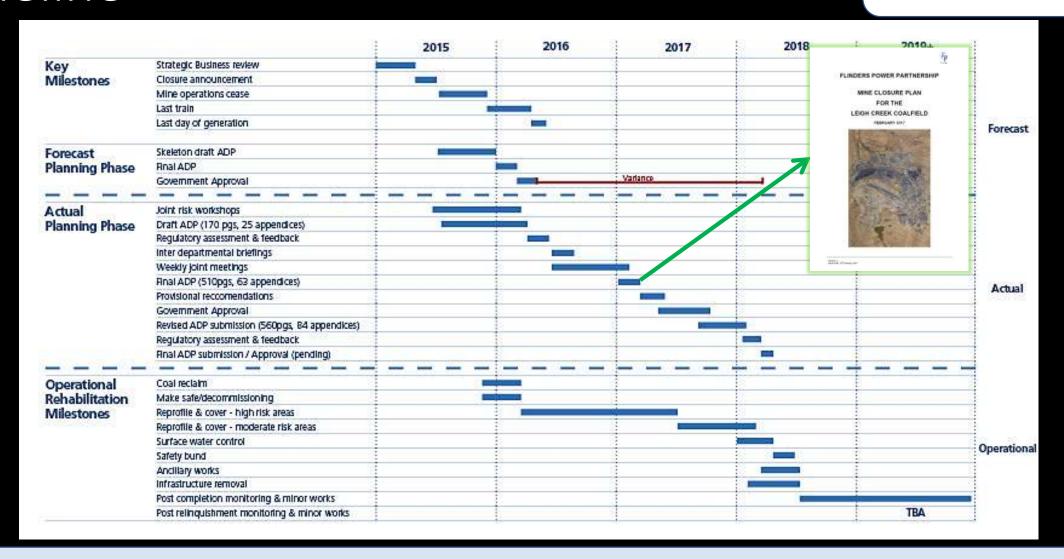

#### Introduction

- Actively mined >100 years
- Circa 3.5Mtpa 24M bcm overburden
- Privatised in 2000
- Previous ADP from 2000
- June 2015 decision to close
- 17 Nov 2015 last day of coal mining

## A Gap in Closure Expectations

|              | Flinders                  | Government Regulator     |
|--------------|---------------------------|--------------------------|
| Risk         | Known knowns              | Unknown unknowns         |
| Systems      | Operational focus         | Closure outcomes focus   |
| Culture      | Swift decisions           | Evidence based decisions |
| Expectations | Tweak to existing Program | Re-assessment of Program |
| Timeline     | 6 months                  | Process to follow        |
| Data         | Operational history       | Risk/Uncertainty focus   |

- Progress only made when:
  - 1. Needs & expectations understood,
  - 2. Source-pathway-receptor risk framework by geographic domain, and
  - 3. Key assumptions (closure objectives and final land use) articulated