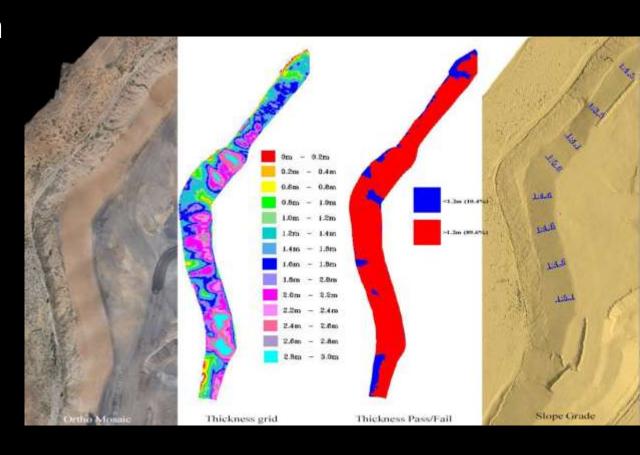

 Conducted over a 3 year period with a workforce of approx. 60 personnel

- 14 million lcm of earthworks
- 4 million lcm of inert cover placement
- Over 70km of surface water bunds constructed
- 65000 hours of machine hours
- 117 UAV flights to date covering a distance of 2925km